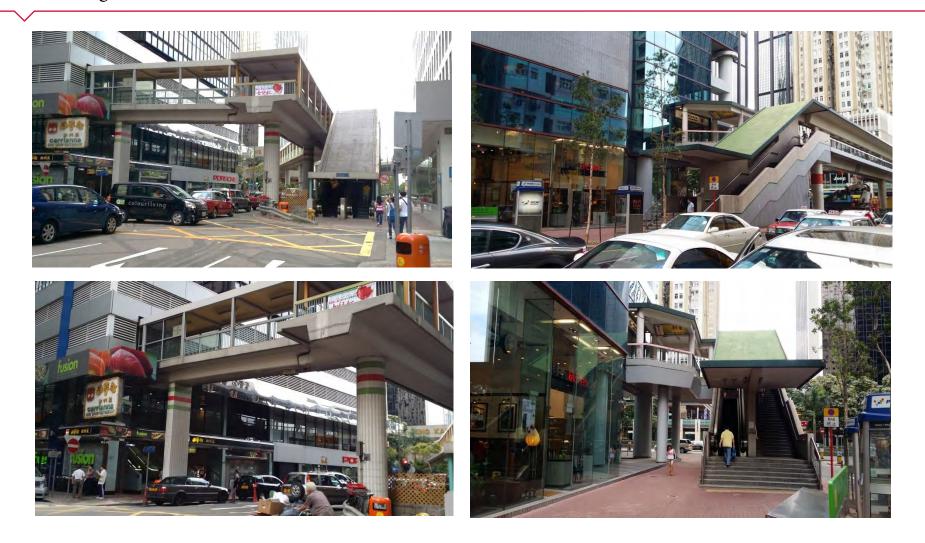

Admiralty centre direct footbridge connection

#### Footbridge Connection Between

Legco Complex At Tamar & Admiralty CENTRE

Admiralty centre direct footbridge connection