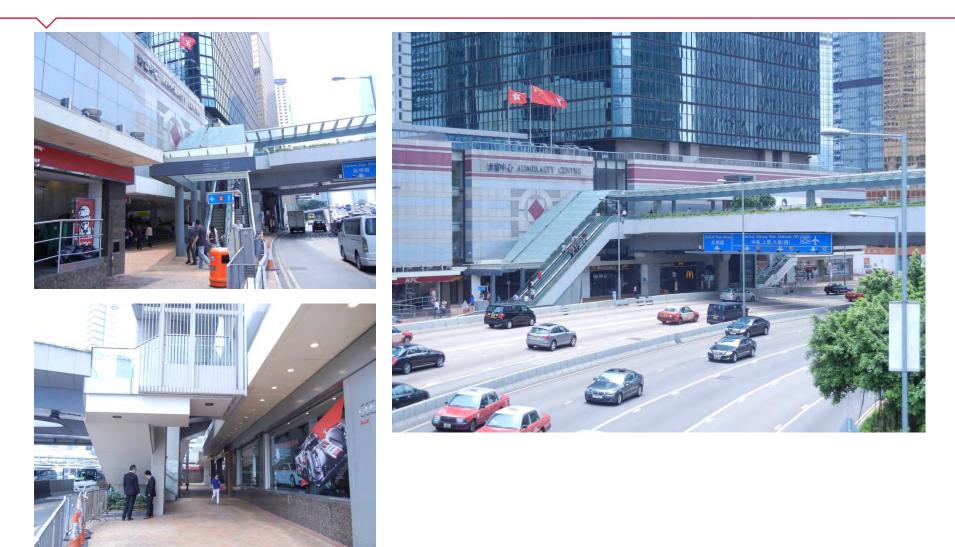

### Footbridge Connection Between Legco Complex At Tamar & Admiralty Centre

Footbridge ACROSS FENWICK ST AND GLOUCESTER RD NEAR ARTS CENTRE

Footbridge connecting

Sun Yat Sen Memorial Park and Wilmer St at Sai Ying Pun

Admiralty centre direct footbridge connection

#### Footbridge Connection Between

Legco Complex At Tamar & Admiralty CENTRE

Admiralty centre direct footbridge connection