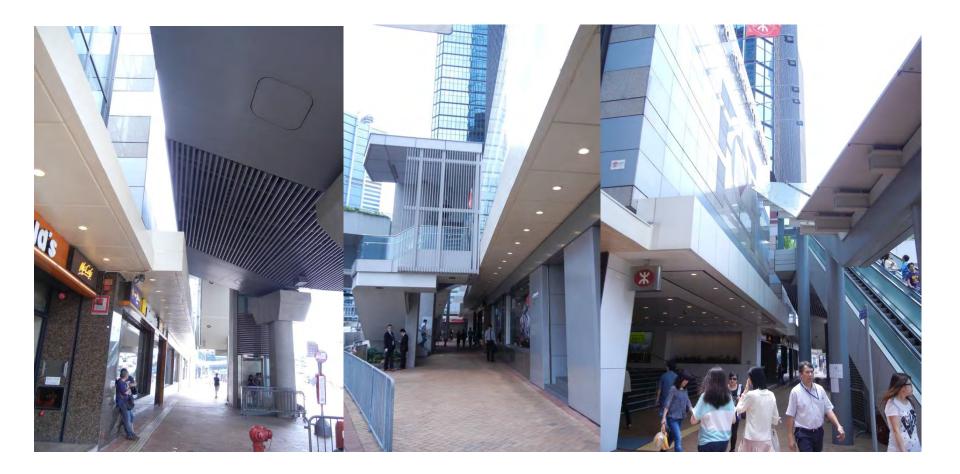

### Footbridge Connection Between Legco Complex At Tamar & Admiralty Centre

Footbridge ACROSS FENWICK ST AND GLOUCESTER RD NEAR ARTS CENTRE

Footbridge connecting

Sun Yat Sen Memorial Park and Wilmer St at Sai Ying Pun

#### Footbridge connecting

Sun Yat Sen Memorial Park and Wilmer St at Sai Ying Pun

Premium calculated at adjacent building AV based on PR1 for occupation of GL Footbridge Connection Between

Legco Complex At Tamar & Admiralty CENTRE

#### Footbridge Connection Between

Legco Complex At Tamar & Admiralty CENTRE

Admiralty centre direct footbridge connection