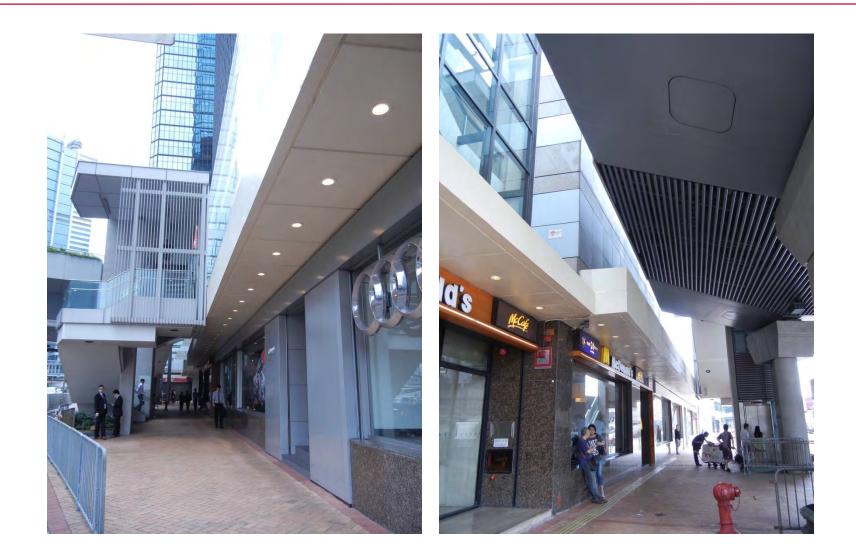

### Footbridge Connection Between Legco Complex At Tamar & Admiralty Centre

Footbridge ACROSS FENWICK ST AND GLOUCESTER RD NEAR ARTS CENTRE

Footbridge connecting

Sun Yat Sen Memorial Park and Wilmer St at Sai Ying Pun

#### Footbridge connecting

Sun Yat Sen Memorial Park and Wilmer St at Sai Ying Pun

Premium calculated at adjacent building AV based on PR1 for occupation of GL Footbridge Connection Between

Legco Complex At Tamar & Admiralty CENTRE

#### Footbridge Connection Between

Legco Complex At Tamar & Admiralty CENTRE

Admiralty centre direct footbridge connection