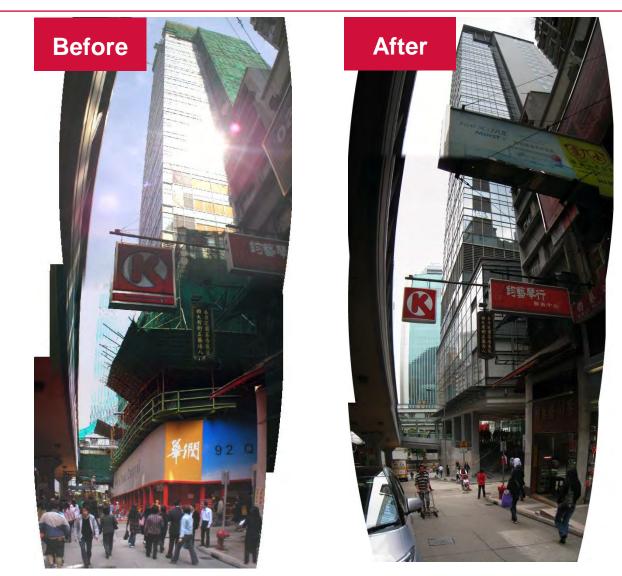

Footbridge Connection Between Legco Complex At Tamar & Admiralty CENTRE

Footbridge Connection Between Legco Complex At Tamar & Admiralty CENTRE

Footbridge Connection

Over Cochrane St &

No. 100 Queen's Rd Central

Footbridge Connection

Over Cochrane St &

No. 100 Queen's Rd Central

Footbridge Connection Over Cochrane St &

Footbridge Connection Over Cochrane St &

No. 100 Queen's Rd Central

Footbridge Connection

Over Cochrane St &

No. 100 Queen's Rd Central

Charging religious institutions a concessionary premium