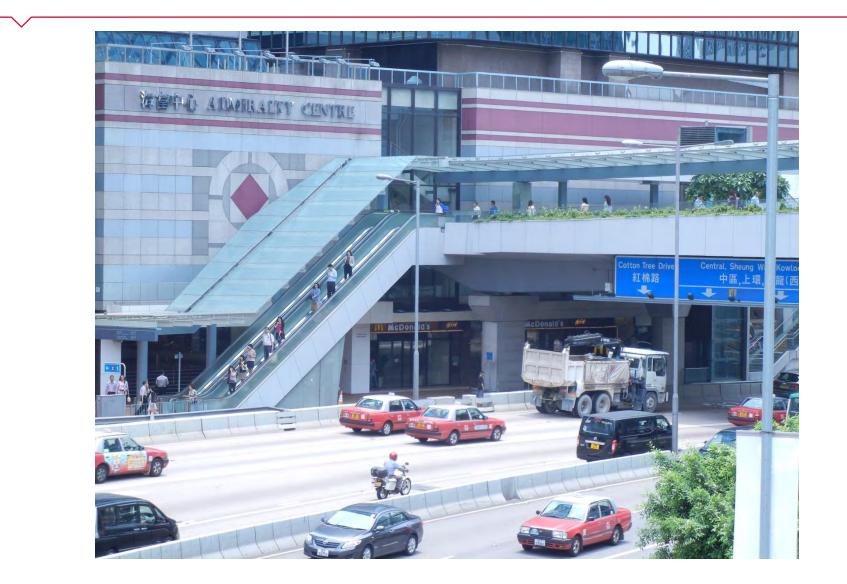

Admiralty centre direct footbridge connection

#### Footbridge Connection Between

Legco Complex At Tamar & Admiralty CENTRE

Admiralty centre direct footbridge connection