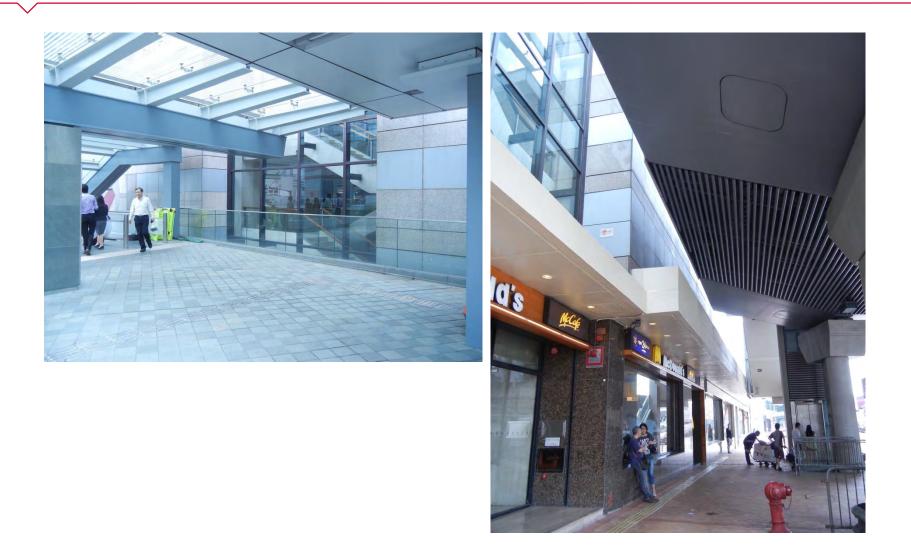

### Footbridge Connection Between Legco Complex At Tamar & Admiralty Centre

Footbridge ACROSS FENWICK ST AND GLOUCESTER RD NEAR ARTS CENTRE

Footbridge connecting

Sun Yat Sen Memorial Park and Wilmer St at Sai Ying Pun

#### Footbridge connecting

Sun Yat Sen Memorial Park and Wilmer St at Sai Ying Pun

Premium calculated at adjacent building AV based on PR1 for occupation of GL Footbridge Connection Between

Legco Complex At Tamar & Admiralty CENTRE

#### Footbridge Connection Between

Legco Complex At Tamar & Admiralty CENTRE

Admiralty centre direct footbridge connection

### Shadow Area 60 sq m x G/F AV say \$200,000

= \$12,000,000

Footbridge Connection Between

Legco Complex At Tamar & Admiralty CENTRE

Footbridge Connection Between

Legco Complex At Tamar & Admiralty CENTRE