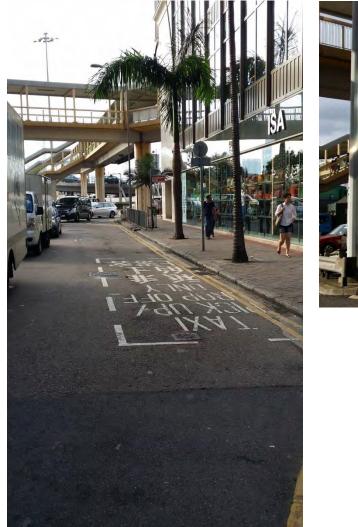

Admiralty centre direct footbridge connection

#### Footbridge Connection Between

Legco Complex At Tamar & Admiralty CENTRE

Admiralty centre direct footbridge connection