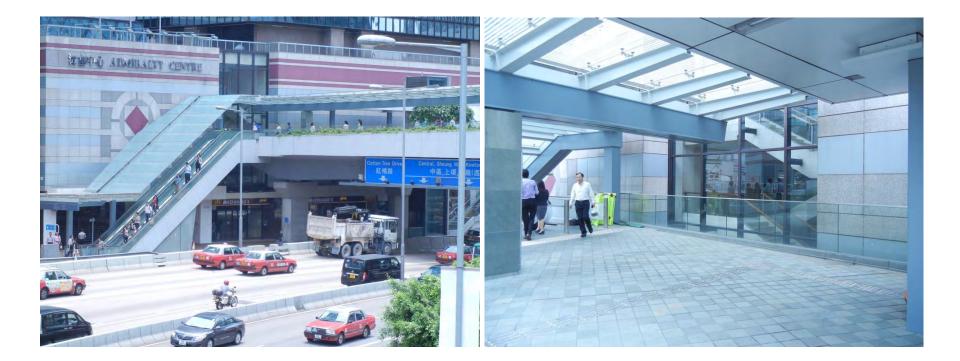

### Footbridge Connection Between Legco Complex At Tamar & Admiralty Centre

Footbridge ACROSS FENWICK ST AND GLOUCESTER RD NEAR ARTS CENTRE

Footbridge connecting

Sun Yat Sen Memorial Park and Wilmer St at Sai Ying Pun

#### Footbridge connecting

Sun Yat Sen Memorial Park and Wilmer St at Sai Ying Pun

Premium calculated at adjacent building AV based on PR1 for occupation of GL Footbridge Connection Between

Legco Complex At Tamar & Admiralty CENTRE

Admiralty centre direct footbridge connection

#### Footbridge Connection Between

Legco Complex At Tamar & Admiralty CENTRE

Admiralty centre direct footbridge connection