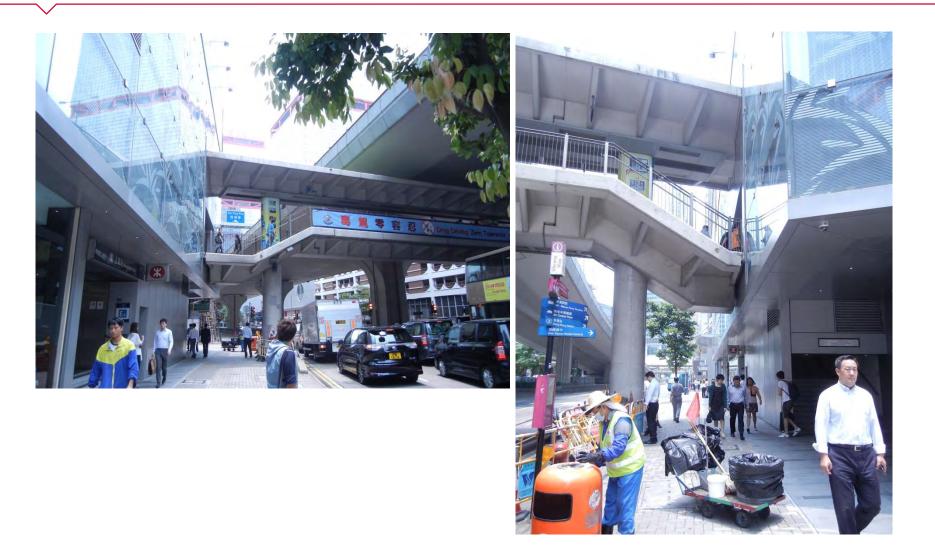

### Footbridge Connection Between Legco Complex At Tamar & Admiralty Centre

Footbridge ACROSS FENWICK ST AND GLOUCESTER RD NEAR ARTS CENTRE

Footbridge connecting

Sun Yat Sen Memorial Park and Wilmer St at Sai Ying Pun

#### Footbridge connecting

Sun Yat Sen Memorial Park and Wilmer St at Sai Ying Pun

Premium calculated at adjacent building AV based on PR1 for occupation of GL Footbridge Connection Between

Legco Complex At Tamar & Admiralty CENTRE

#### Footbridge Connection Between

Legco Complex At Tamar & Admiralty CENTRE

Admiralty centre direct footbridge connection